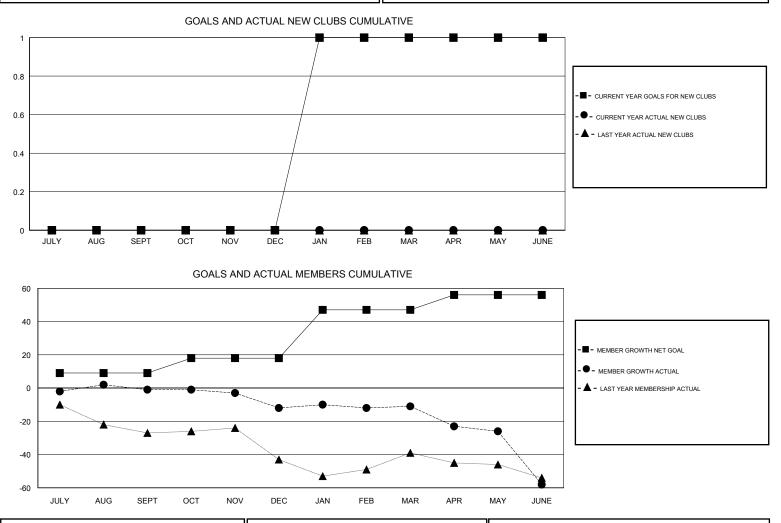

## STEVE ANTON GMT:

| GMT: STEVE AN | NTON          |             | LOCA          | TION ILLINOIS         |                           |                         | GMT CA                                             |
|---------------|---------------|-------------|---------------|-----------------------|---------------------------|-------------------------|----------------------------------------------------|
| Clubs         |               |             |               | Members               |                           |                         |                                                    |
|               | RESULTS FOR   | R 2017-2018 |               | RESULTS FOR 2017-2018 |                           |                         |                                                    |
| QUARTER       | NEW CLUB GOAL | NEW CLUBS   | DROPPED CLUBS | QUARTER               | MEMBER GROWTH NET<br>GOAL | MEMBER GROWTH<br>ACTUAL | DROPPED<br>MEMBERS ACTUAL<br>(including transfers) |
| JULY/AUG/SEPT | 0             | 0           | 0             | JULY/AUG/SEPT         | 9                         | 13                      | 11                                                 |
| OCT/NOV/DEC   | 0             | 0           | 0             | OCT/NOV/DEC           | 9                         | 10                      | 20                                                 |
| JAN/FEB/MAR   | 1             | 0           | 0             | JAN/FEB/MAR           | 29                        | 12                      | 11                                                 |
| APR/MAY/JUNE  | 0             | 0           | 1             | APR/MAY/JUNE          | 9                         | 22                      | 69                                                 |